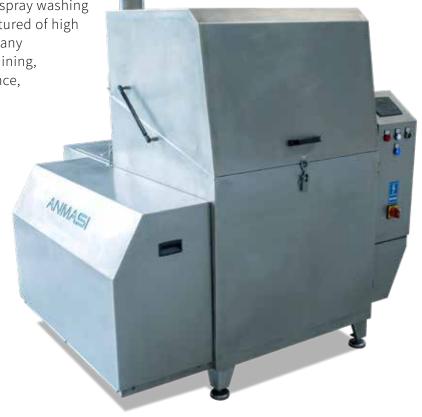

# TOPLOADER PRO

This is our spray washing system which is highly efficient and includes a lot of standard options. Its very user-friendly and can be operated by crane.

The PRO model is our highly efficient spray washing system with toploading. It is manufactured of high quality materials and is popular for many applications such as: Parts after machining, workshops, tools cleaning, maintenance, robot cells etc.

#### √ Smart and user-friendly design

Very compact and user-friendly design makes it easy to access and maintain and makes it possible to load bycrane.

## √ Adjustable machine feet

Adjustable stainless steel machine feet, and can also be supplied on wheels.