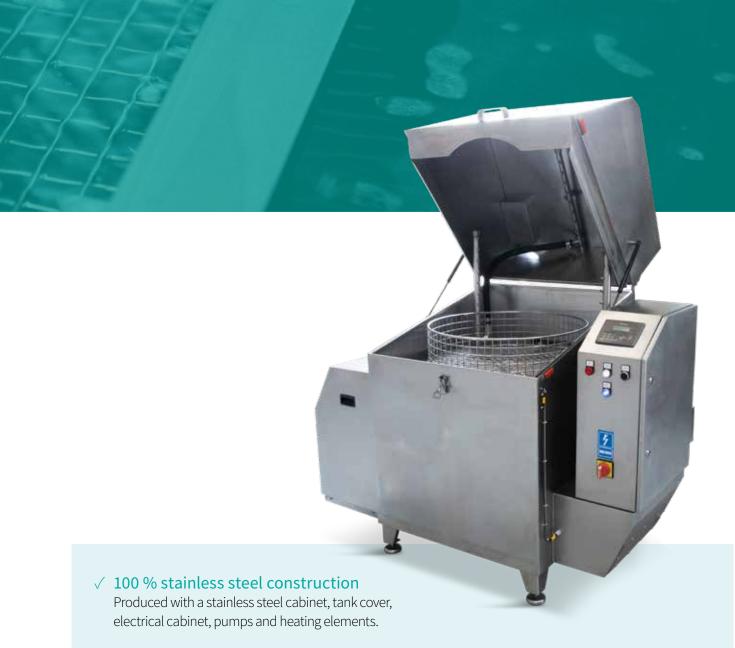

#### √ Motordriven rotating basket

The motordriven rotation ensures reliable cleaning results every time regardless of the geometry and size of the parts.

#### √ User-friendly analog control

Simple and reliable user-interface that makes it easy to operate.

#### ✓ Including basket

filter 400 micron.

A stainless steel basket is included, and specially designed baskets are available upon request.

✓ Integrated stainless steel coarse filter Middle-plate including stainless steel coarse