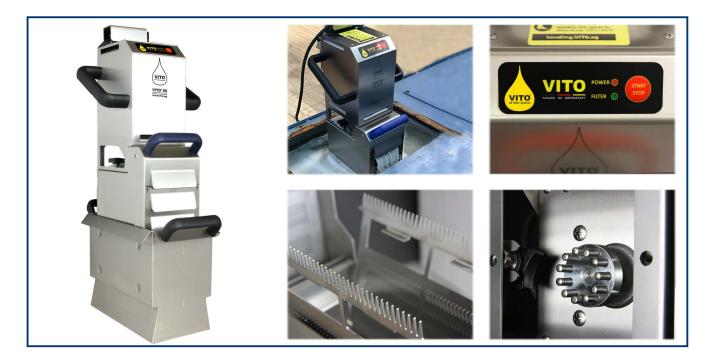

## VITO 90 - Filtration system for coolant lubricants, oils and watery solutions VITO 90 is suitable for all industrial basins

## **Functionality:**

VITO 90 can be placed easily into the tank for a fast cleaning:

You can clean and filter all of your baths immediately - the patented mechanical micro filtration technology of VITO only needs a couple of minutes.

#### Easy handling:

- automatic filtration
- ▲ fast pressure filtration
- Iow cleaning effort

made in Germany

V 3.0

#### Additional features:

- The VITO 90 can operate in washing baths at service temperature
- Removable twin metal sheet filters for high volume filtration

made in Germany