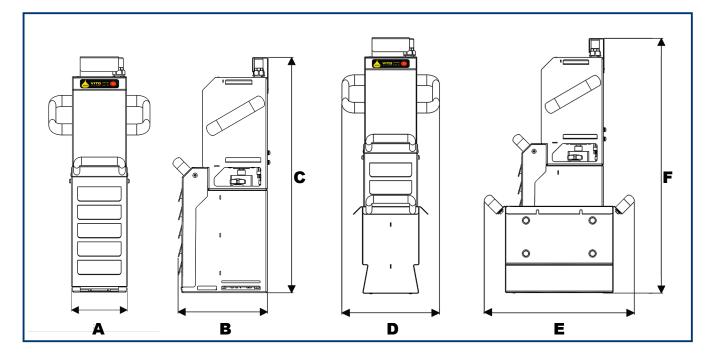

## VITO 90 technical data:

| without<br>drip pan | Width A<br>116mm                  | <b>Depth B</b><br>185mm | Height C<br>487 mm     |                  | with<br>drip pan | Width D<br>210mm | <b>Depth E</b><br>324 mm  | Height F<br>550mm       |
|---------------------|-----------------------------------|-------------------------|------------------------|------------------|------------------|------------------|---------------------------|-------------------------|
| Filtration power    | Filtration efficiency             | Particle<br>uptake      | Cycle time             | Suction<br>depth | Weight           | Tempera-<br>ture | Material<br>VITO          | Particle<br>filter      |
| up to 901/min       | up to 5ųm                         | 2,5 kg                  | 10 min<br>(adjustable) | ~ 45 cm          | 9,2 kg           | max. 175°C       | Stainless<br>steel 1.4301 | Polyester-<br>Cellulose |
| Maximum<br>power    | Power connection                  |                         |                        |                  |                  |                  |                           |                         |
| 500 W               | 220-240 V (100-120 V)<br>50-60 Hz |                         |                        |                  |                  |                  |                           |                         |